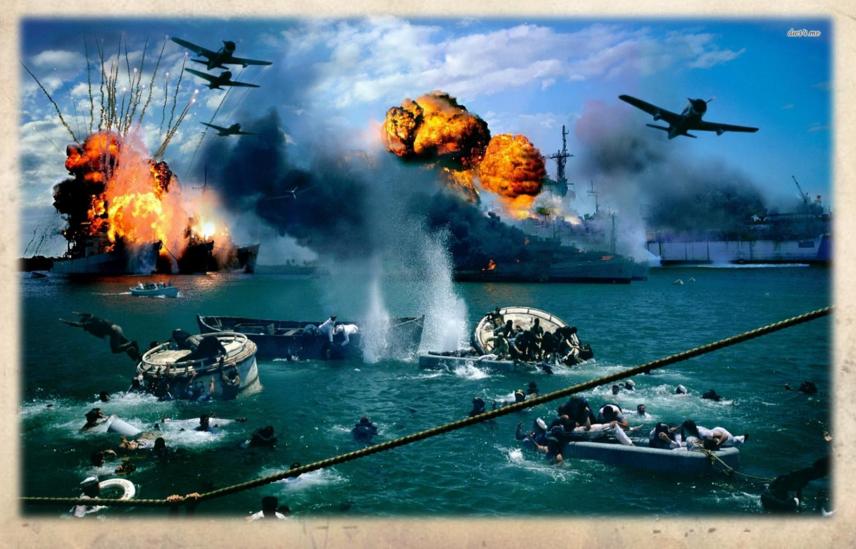

#### CAUSES OF WWII IN ASIA PEARL HARBOR 7 DECEMBER 1941

#### **CAUSES OF WWII IN ASIA**

- Immediate Causes Asia 1941 Attack on Pearl Harbor
- Immediate Causes Asia 1941 USA declares war

Franklin D. Roosevelt 8/12 1941 (Declaration of War)