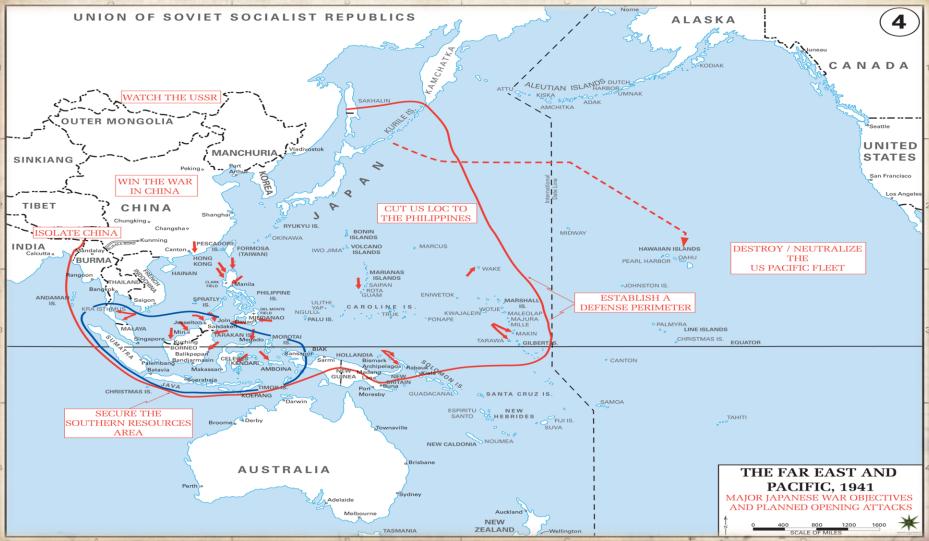

Japan leaves the League of Nations 1933 Japan abrogates the Washington Naval Treaty 1934 Japan + Germany Anti-Comintern Pact 1936



Japan rejects the nine-power consultation on China issues 1936 Marco Polo bridge incident 1937

Second Sino-Japanese War starts 1937 Nanking 200 000 dead? 1937



Border incidents Japan-USSR 1938 Border incidents Japan-USSR 1939

USA cancels the 1911 Treaty of Commerce and Navigation 1939 Japan sets up a puppet government in Nanking 1940



Tripartite German-Italian-Japanese Axis alliance 1940 USA stops export of scrap iron and oil to Japan 1941 Soviet-Japanese nonaggression Treaty 1941 USA freezes Japanese assets in the USA 1941

#### CAUSES OF WWII IN ASIA PEARL HARBOR 7 DECEMBER 1941



#### **CAUSES OF WWII IN ASIA** MAP OVER THE JAPANESE EXPANSION 1941



#### **CAUSES OF WWII IN ASIA**

- Immediate Causes Asia 1941 Attack on Pearl Harbor
- Immediate Causes Asia 1941 USA declares war

Franklin D. Roosevelt 8/12 1941 (Declaration of War)